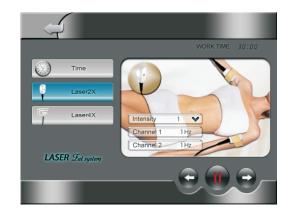

#### 1. Operation step of Laser 2X

- (1)Clean the skin, and according the treatment part to choose the suit band ties and tied them up.
- (2)Put the Laser 2X work heads into the band ties, the side with Led contact to skin directly.
- (3)Set intensity of every Laser 2X in interface (Fig 3) shows. the range is 1(weak)~3(strong).

#### (4)Setting work time

(5)click "(II) "to start work.

(Fig 1)

(Fig 2)

(Fig 3)

(Fig 4)

(6)The machine will pause automatically if the setting time is over. Beautician take the Laser 2X work head out and put them well, then loosen the band ties.