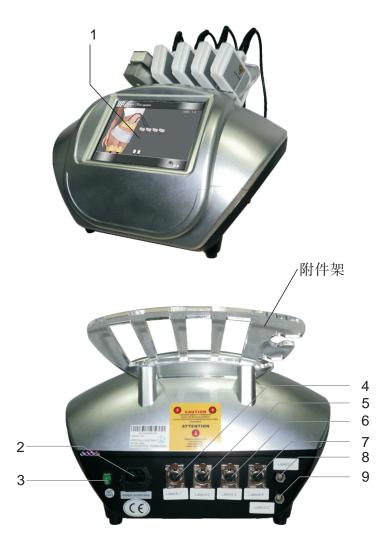

## **Parts Introduction**

- 1.LCD screen
- 2. Power supply line jack
- 3.General power switch
- 4.Laser 4-1 work head jack
- 5.Laser 4-2 work head jack
- 6.Laser 4-3 work head jack
- 7.Laser 4-4 work head jack
- 8.Laser 2-1 work head jack
- 9.Laser 2-2 work head jack

### **Basal Operation**

- 1. Put the accessories well and connect them to the host.
  - (1)Insert Laser 4-1 work head to [4];
  - (2)Insert Laser 4-2 work head to [5];
  - (3)Insert Laser 4-3 work head to [6];
  - (4)Insert Laser 4-4 work head to [7];
  - (5)Insert Laser 2-1 work head to [8];
  - (6)Insert Laser 2-2 work head to [9];
- 2.Insert power supply line to [2], turn on the General power switch [3].
- 3. As (Fig 1) shows, input default Password "000000" to enter interface as (Fig 2).
- 4.Click any place on screen to enter function interface as (Fig 3) shows.