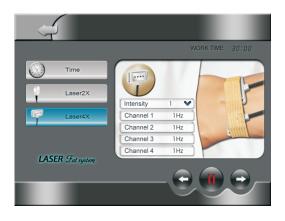

#### 2. Operation step of Laser 4X

- (1)Click the "Laser 4X" in interface (Fig 3) shows to enter interface (Fig 5).
- (2) The other steps please refer to "Laser 2X Function".

CAUTION LASER: Do not let the laser light straightly shine upon the eyes in Case of eyes hurt.