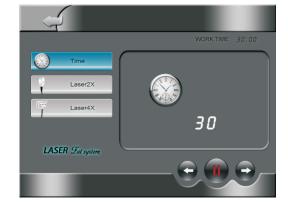

#### 1. Operation step of Laser 2X

- (1)Clean the skin, and according the treatment part to choose the suit band ties and tied them up.
- (2)Put the Laser 2X work heads into the band ties, the side with Led contact to skin directly.
- (3)Set intensity of every Laser 2X in interface (Fig 3) shows. the range is 1(weak)~3(strong).

#### (4)Setting work time

(5)click "(II) "to start work.

(Fig 1)

(Fig 2)

(Fig 3)

(Fig 4)

(6)The machine will pause automatically if the setting time is over. Beautician take the Laser 2X work head out and put them well, then loosen the band ties.